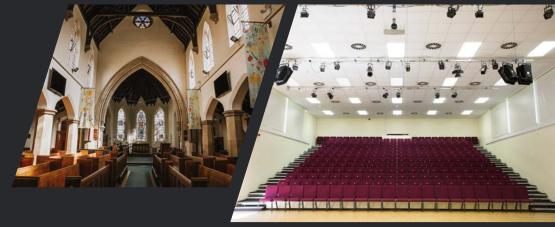

# LETTABLE FACILITIES

| Facility                | Size                                                                                               | Uses                                                                                                                 |
|-------------------------|----------------------------------------------------------------------------------------------------|----------------------------------------------------------------------------------------------------------------------|
| BOARDING HOUSES         |                                                                                                    |                                                                                                                      |
| Armaclare House         | Can accommodate 10 single beds. Suitable for staff and students.                                   | All Boarding Houses are available for booking to groups during the Easter and Summer Holidays                        |
| Max 10                  | Suitable for start and students.                                                                   | (subject to any maintenance / refurbishment being                                                                    |
| Clarence House          | Can accommodate 41 in total, consists of single, cabin with the                                    | carried out on behalf of the College).                                                                               |
| Max 41                  | option of 1 en suite.                                                                              | The majority of the accommodation is not en-suite.                                                                   |
| Lancaster House         | Can accommodate 34 with the option of 1 x additional single bed added.                             |                                                                                                                      |
| Max 34                  | 3                                                                                                  |                                                                                                                      |
| Lincoln House Max 55    | Can accommodate 55 (56 max with flexi room) All single beds, suitable to both staff and pupils.    |                                                                                                                      |
| Tower House             | Can accommodate approx 45 max. All single beds, suitable for both staff and pupils.                |                                                                                                                      |
| Wellness Centre         | Can accommodate 4 with single bed                                                                  | Medical Centre for the school during term time, can                                                                  |
| Max 4                   | rooms plus one en suite with disabled access.                                                      | be used as additional accommodation with disabled accessibility if required.                                         |
| SCHOOL FACILITIES       |                                                                                                    |                                                                                                                      |
| Assembly Hall           | Seats 240 in tiered seating with an additional 112 seats on the floor.                             | Ideal for indoor sporting (no ball games allowed) including dance and theatre shows.                                 |
|                         | 12.2m x 21.2m<br>5.387m (height)                                                                   | Lighting, projection and staging available for shows and performances.                                               |
|                         |                                                                                                    | Can also be used for speeches, conferences, presentation evenings.                                                   |
| Chapel                  | Denomination - Church of England                                                                   | Can be used for organ recitals, classical music concerts, individual and group music practice.                       |
|                         | 430 Capacity                                                                                       | concerts, marviadar and group masic practice.                                                                        |
| Classrooms              | Various classrooms with desks and chairs, able to be cleared and size varied.                      | Suitable for teaching rooms, small lectures, additional breakout rooms for kids' clubs, registration rooms.          |
| Cookery Rooms           | 11 independent kitchens in the cookery lab with own oven and computer areas.                       | Ideal for cookery clubs/educational hire only.                                                                       |
| Dance Studios           | 6.3m x 9.6m                                                                                        | Our dance studios are now available to hire.                                                                         |
| Highfield Prep Hall     | Will accommodate approx 150 people seated (depending on layout).  13m x 8m 2.597m (ceiling height) | Can be used for presentations, kids' activities and clubs as well as parties or adult dance/yoga/fitness classes.    |
| Library                 | Can seat up to 90, plenty standing space.                                                          | Can be used for small lectures, teaching or conference space.                                                        |
| Memorial Hall           | 10.6m x 7.6m<br>3.557 (height)                                                                     | Suitable for small lectures, registration rooms, piano in room for small music space or performance.                 |
| Music School            | 22 individual practice rooms.<br>Recording room.<br>Group practice rooms.                          | Can be used by private groups during school holidays.<br>Suitable venue for Music Exams.                             |
| Swinton Hall<br>Theatre | 15.5m x 8.4m<br>5.55m (height)<br>Seated: 112 down 34 up                                           | Newly refurbished in 2023. Ideal for plays, concerts, recordings, fitness classes, dance shows and drama rehearsals. |
| Visitors Room           | Can seat 6-10                                                                                      | Ideal for small meetings or conferences, private tuition or consultation space. Office space for residential hirers. |