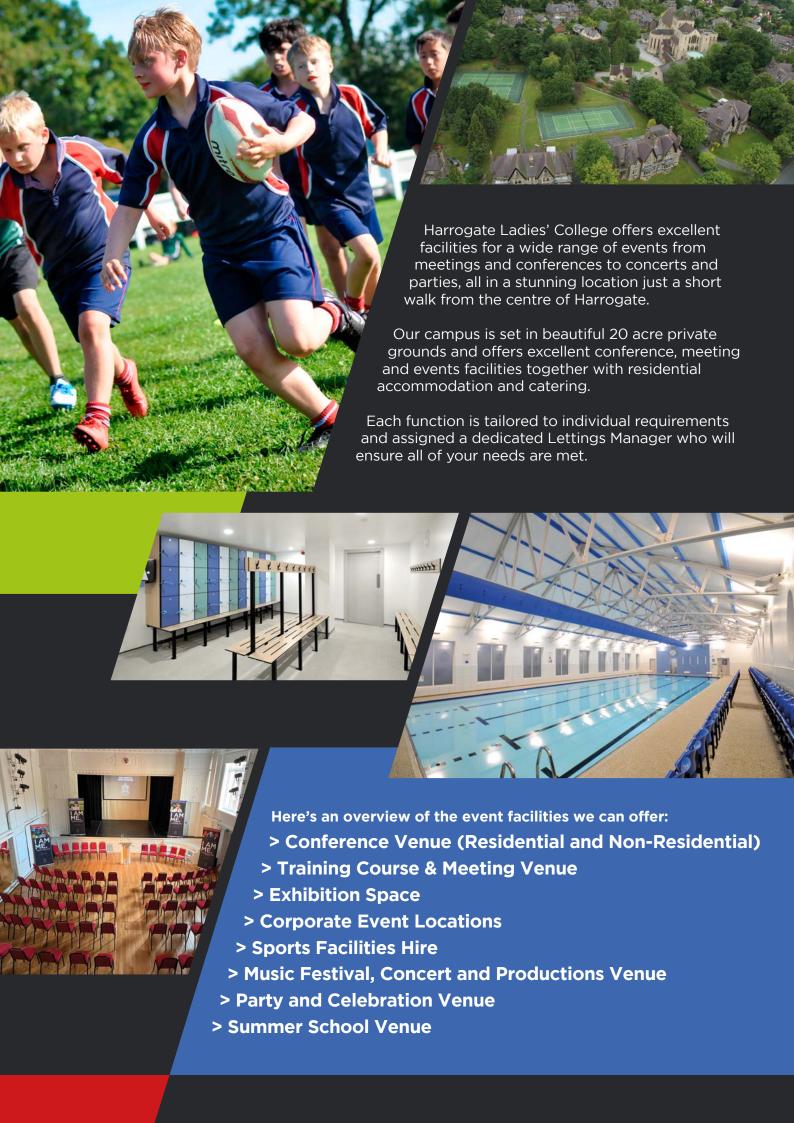

# LETTABLE FACILITIES

| Facility                | Size                                                                                               | Uses                                                                                                                 |
|-------------------------|----------------------------------------------------------------------------------------------------|----------------------------------------------------------------------------------------------------------------------|
| BOARDING HOUSES         |                                                                                                    |                                                                                                                      |
| Armaclare House         | Can accommodate 10 single beds. Suitable for staff and students.                                   | All Boarding Houses are available for booking to groups during the Easter and Summer Holidays                        |
| Max 10                  | Suitable for start and students.                                                                   | (subject to any maintenance / refurbishment being                                                                    |
| Clarence House          | Can accommodate 41 in total, consists of single, cabin with the                                    | carried out on behalf of the College).                                                                               |
| Max 41                  | option of 1 en suite.                                                                              | The majority of the accommodation is not en-suite.                                                                   |
| Lancaster House         | Can accommodate 34 with the option of 1 x additional single bed added.                             |                                                                                                                      |
| Max 34                  | 3                                                                                                  |                                                                                                                      |
| Lincoln House Max 55    | Can accommodate 55 (56 max with flexi room) All single beds, suitable to both staff and pupils.    |                                                                                                                      |
| Tower House             | Can accommodate approx 45 max. All single beds, suitable for both staff and pupils.                |                                                                                                                      |
| Wellness Centre         | Can accommodate 4 with single bed                                                                  | Medical Centre for the school during term time, can                                                                  |
| Max 4                   | rooms plus one en suite with disabled access.                                                      | be used as additional accommodation with disabled accessibility if required.                                         |
| SCHOOL FACILITIES       |                                                                                                    |                                                                                                                      |
| Assembly Hall           | Seats 240 in tiered seating with an additional 112 seats on the floor.                             | Ideal for indoor sporting (no ball games allowed) including dance and theatre shows.                                 |
|                         | 12.2m x 21.2m<br>5.387m (height)                                                                   | Lighting, projection and staging available for shows and performances.                                               |
|                         |                                                                                                    | Can also be used for speeches, conferences, presentation evenings.                                                   |
| Chapel                  | Denomination - Church of England                                                                   | Can be used for organ recitals, classical music concerts, individual and group music practice.                       |
|                         | 430 Capacity                                                                                       | concerts, marviadar and group masic practice.                                                                        |
| Classrooms              | Various classrooms with desks and chairs, able to be cleared and size varied.                      | Suitable for teaching rooms, small lectures, additional breakout rooms for kids' clubs, registration rooms.          |
| Cookery Rooms           | 11 independent kitchens in the cookery lab with own oven and computer areas.                       | Ideal for cookery clubs/educational hire only.                                                                       |
| Dance Studios           | 6.3m x 9.6m                                                                                        | Our dance studios are now available to hire.                                                                         |
| Highfield Prep Hall     | Will accommodate approx 150 people seated (depending on layout).  13m x 8m 2.597m (ceiling height) | Can be used for presentations, kids' activities and clubs as well as parties or adult dance/yoga/fitness classes.    |
| Library                 | Can seat up to 90, plenty standing space.                                                          | Can be used for small lectures, teaching or conference space.                                                        |
| Memorial Hall           | 10.6m x 7.6m<br>3.557 (height)                                                                     | Suitable for small lectures, registration rooms, piano in room for small music space or performance.                 |
| Music School            | 22 individual practice rooms.<br>Recording room.<br>Group practice rooms.                          | Can be used by private groups during school holidays.<br>Suitable venue for Music Exams.                             |
| Swinton Hall<br>Theatre | 15.5m x 8.4m<br>5.55m (height)<br>Seated: 112 down 34 up                                           | Newly refurbished in 2023. Ideal for plays, concerts, recordings, fitness classes, dance shows and drama rehearsals. |
| Visitors Room           | Can seat 6-10                                                                                      | Ideal for small meetings or conferences, private tuition or consultation space. Office space for residential hirers. |

#### **LETTABLE FACILITIES**

| Facility                  | Size                                                                                                                                                                                                                                                                                                                                 | Uses                                                                                                                                                                                                                                                                                                                                                                                                                                            |
|---------------------------|--------------------------------------------------------------------------------------------------------------------------------------------------------------------------------------------------------------------------------------------------------------------------------------------------------------------------------------|-------------------------------------------------------------------------------------------------------------------------------------------------------------------------------------------------------------------------------------------------------------------------------------------------------------------------------------------------------------------------------------------------------------------------------------------------|
| INDOOR SPORTS FACILITIES  |                                                                                                                                                                                                                                                                                                                                      |                                                                                                                                                                                                                                                                                                                                                                                                                                                 |
| Sports Hall               | Seated Capacity  37m x 23m  11.805m (height)                                                                                                                                                                                                                                                                                         | 6 Badminton Courts + 6 Nets 1 Baseball Court 2 Volleyball Courts (weighted posts only) 1 Tennis Court 1 Netball Court lengthways + 2 Netball Courts across 2 Female, 1 Male and 1 Staff Toilet Suitable for 6 a-side football (goal size 12ft x 4th mounted) Indoor Sports, Birthday Parties, Conferences, Events, Antique Shows, Staged events, catered events, Dance competitions, sports camps or any game tournaments with Gallery Viewing. |
| Swimming Pool             | 30 in pool 36 spectators in pool 36 spectators in pool 18.3m x 7.32m. Depth of 0.84-2m.  Chlorine 1.0-2.0 mg.  4 starting blocks, 16 pool side changing cubicles, poolside showers and toilet, communal changing room with 2 showers and toilets on the ground floor.  Average temperature of 27 - 29°C and Air temperature of 30°C. | Coach and/or lifeguard must be present at all times.  All lifeguards must be NPLQ Qualified and DBS checked.  Maximum bather load is 50 persons.                                                                                                                                                                                                                                                                                                |
| OUTDOOR SPORTS FACILTIIES |                                                                                                                                                                                                                                                                                                                                      |                                                                                                                                                                                                                                                                                                                                                                                                                                                 |
| Netball Courts            | 1 Outdoor Courts                                                                                                                                                                                                                                                                                                                     |                                                                                                                                                                                                                                                                                                                                                                                                                                                 |
| Tennis Courts             | 4 Outdoor Courts                                                                                                                                                                                                                                                                                                                     |                                                                                                                                                                                                                                                                                                                                                                                                                                                 |
| Playing Field             | Football pitch size                                                                                                                                                                                                                                                                                                                  | Available for cricket, rounders, lacrosse, athletics (300m track), football and hockey. Newly refurbished high jump and throwing cage in 2023.                                                                                                                                                                                                                                                                                                  |